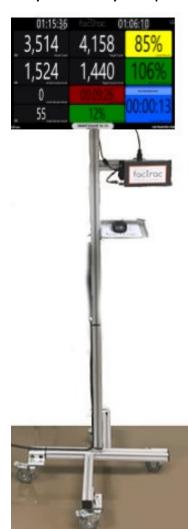

SmartCount<sup>™</sup> SC controllers include plug and play control box, pre-loaded display software, and power cord. Easily connect to host systems with 2 wire interface, or add sensor(s), push button, foot pedal, or encoders to meet your application requirements. The SmartCount<sup>™</sup> can be easily implemented in manual, semi-auto, and fully automatic production applications, work stations and production lines. SC Controller includes (2) Signal (sensor) Input ports, (4) USB ports, Ethernet port, HDMI port, On/Off switch, Power on indicator light, Reset Button, and pre-loaded