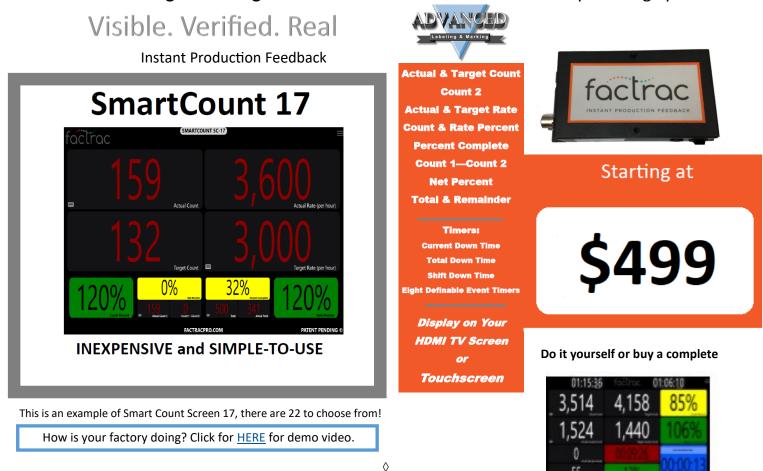

SmartCount<sup>™</sup> SC controllers include plug and play control box, pre-loaded display software, and power cord. Easily connect to host systems with 2 wire interface, or add sensor(s), push button, foot pedal, or encoders to meet your application requirements. The SmartCount<sup>™</sup> can be easily implemented in manual, semi-auto, and fully automatic production applications, work stations and production lines. SC Controller includes (2) Signal (sensor) Input ports, (4) USB ports, Ethernet port, HDMI port, On/Off switch, Power on indicator light, Reset Button, and pre-loaded